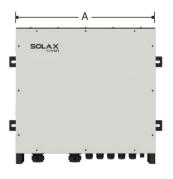

## Models:

X3-EPS-BOX-P5-I

X3-EPS-BOX-P5-E

X3-EPS-BOX-P10-I

X3-EPS-BOX-P10-E

| Object | For P5 Versions | For P10 Versions |
|--------|-----------------|------------------|
| А      | 630mm           | 660mm            |
| В      | 613mm           | 650mm            |
| С      | 220mm           | 230mm            |