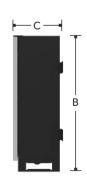

## Models:

X3-EPS-BOX-P5-I

X3-EPS-BOX-P5-E

X3-EPS-BOX-P10-I

X3-EPS-BOX-P10-E

| Object | For P5 Versions | For P10 Versions |
|--------|-----------------|------------------|
| А      | 630mm           | 660mm            |
| В      | 613mm           | 650mm            |
| С      | 220mm           | 230mm            |